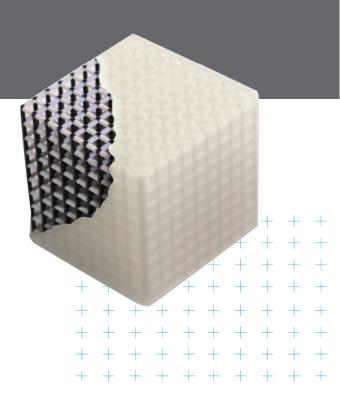

WSS™150 is a water soluble support material for easy, hands-free removal in a single step, without the risk of damage. For fast support removal, use a standard or countertop dishwasher or alternatively, for delicate, intricate models or parts with internal cavities, just place in a vessel filled with regular tap water. We even have a workflow to dispose of wastewater without the need to send for onward treatment.

## Stratasys WSS™150 Water Soluble Support offers the following benefits:

- Single step, hands-free support removal
  - Support material is soluble when placed in a vessel filled with regular tap water
  - Faster support removal capabilities using a standard or countertop dishwasher
- Mechanical properties of printed parts remain unaffected
- Delicate parts remain intact due to advanced cleaning capabilities
- A simple workflow with no special skills required
- Post process automation simplified hands-free process for high volume production
- Production time minimized
- Optional landfill disposal solution (based on local regulations)