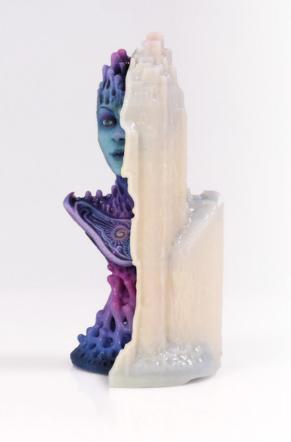

# Zero hassle, hands-free solution for support material removal

The removal of support material from delicate 3D models can be difficult and, in many cases, unachievable. This may lead designers to limit their prototyping requirements or even compromise on design. Mechanical support removal, from complex structures with intricate channels or holes, comes at the cost of possible damage to the part, risking additional time & costs.

WSS™150 is a water soluble support material for easy, hands-free removal in a single step, without the risk of damage. For fast support removal, use a standard or countertop dishwasher or alternatively, for delicate, intricate models or parts with internal cavities, just place in a vessel filled with regular tap water. We even have a workflow to dispose of wastewater without the need to send for onward treatment.